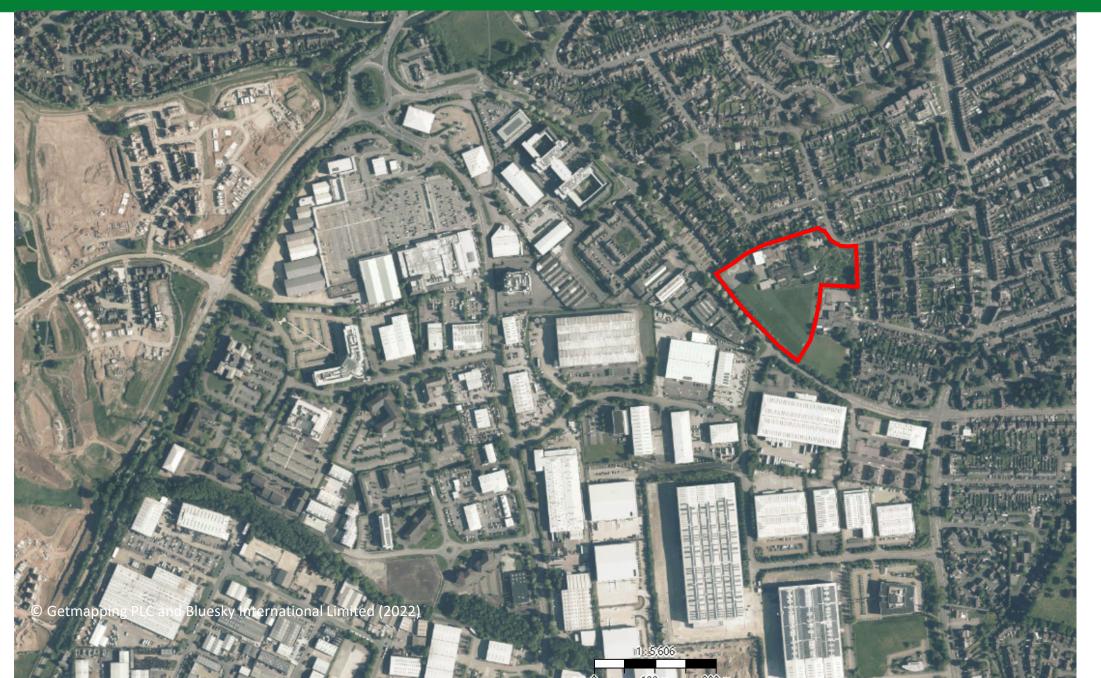

# 5th July 2022

ge 1 of 43

Agenda Item 3

Construction of nursery and Children's Centre and single storey extension to Kingsway School following demolition of existing buildings

Kingsway Community Primary School, Baker Ave, Leamington Spa

Planning Application No. WDC/22CC002

age 4 of 43

CALIFORNI LOS age © Getmapping PLC and Bluesky International Limited (2022) 11:1332

age 6 of 43

Regulatory Committee 05 July 2022 Scale 1:2500 Drawn by: SP Dept: Communities