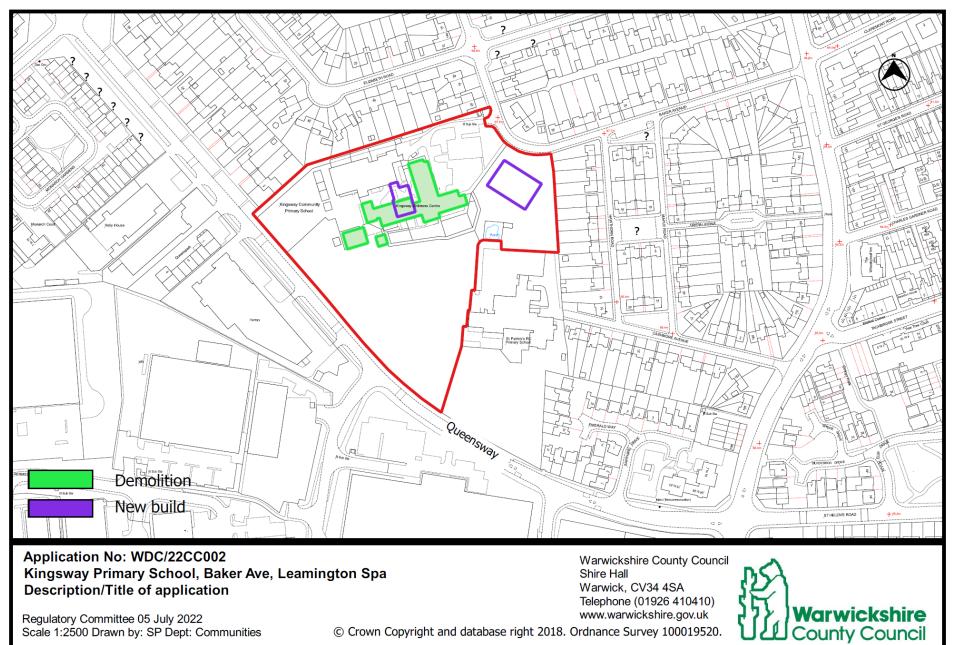

# 5th July 2022

ge 1 of 43

Agenda Item 3

Construction of nursery and Children's Centre and single storey extension to Kingsway School following demolition of existing buildings

Kingsway Community Primary School, Baker Ave, Leamington Spa

Planning Application No. WDC/22CC002

age 4 of 43

CALIFORNI LOS age © Getmapping PLC and Bluesky International Limited (2022) 11:1332

age 6 of 43

Regulatory Committee 05 July 2022 Scale 1:2500 Drawn by: SP Dept: Communities