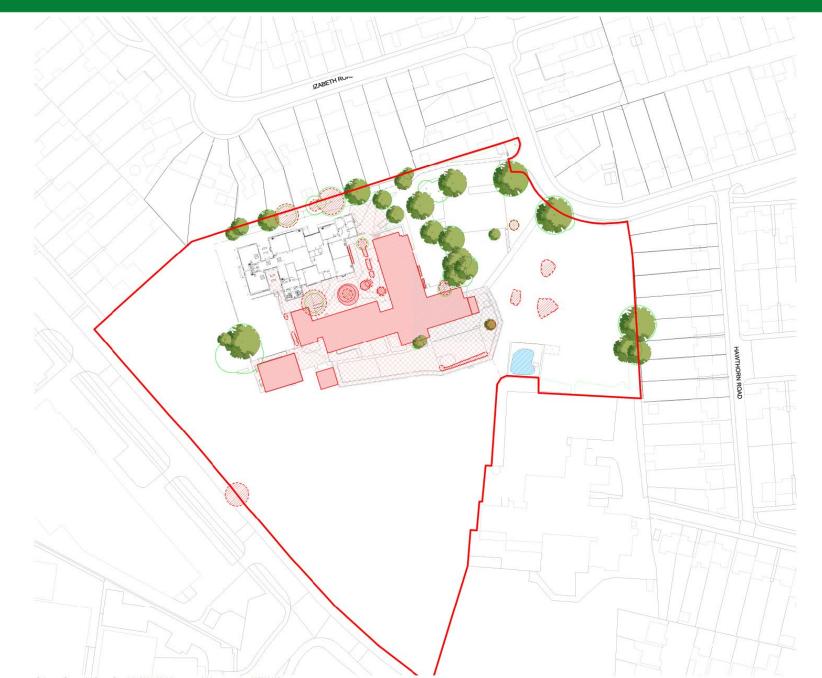

# 5th July 2022

ge 1 of 43

Agenda Item 3

Construction of nursery and Children's Centre and single storey extension to Kingsway School following demolition of existing buildings

Kingsway Community Primary School, Baker Ave, Leamington Spa

Planning Application No. WDC/22CC002

age 4 of 43

CALIFORNI LOS age © Getmapping PLC and Bluesky International Limited (2022) 11:1332

age 6 of 43

Regulatory Committee 05 July 2022 Scale 1:2500 Drawn by: SP Dept: Communities