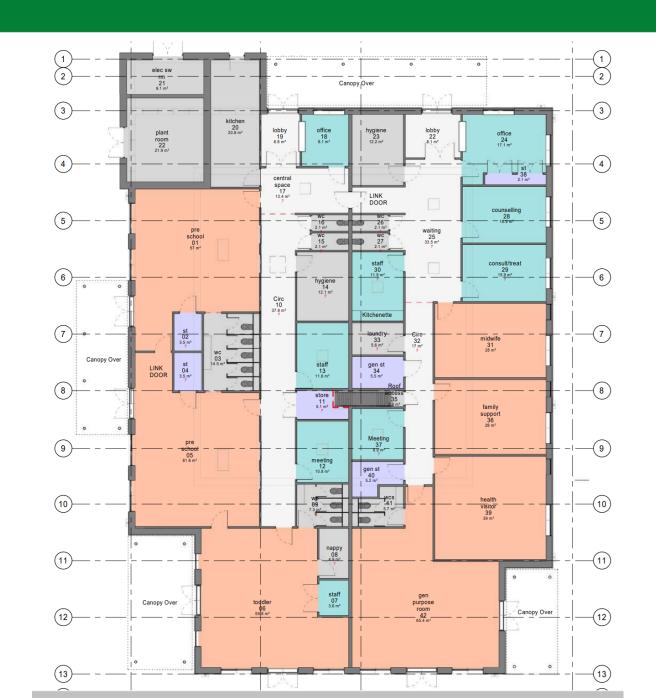

# 5th July 2022

ge 1 of 43

Agenda Item 3

Construction of nursery and Children's Centre and single storey extension to Kingsway School following demolition of existing buildings

Kingsway Community Primary School, Baker Ave, Leamington Spa