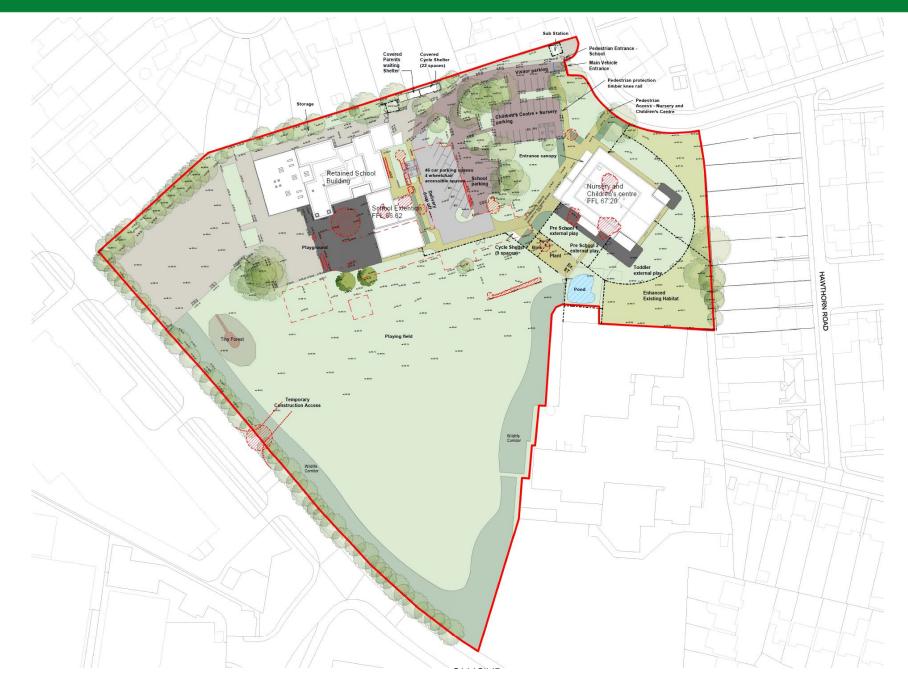

# 5th July 2022

ge 1 of 43

Agenda Item 3

Construction of nursery and Children's Centre and single storey extension to Kingsway School following demolition of existing buildings

Kingsway Community Primary School, Baker Ave, Leamington Spa

Planning Application No. WDC/22CC002

age 4 of 43

CALIFORNI LOS age © Getmapping PLC and Bluesky International Limited (2022) 11:1332

age 6 of 43

Regulatory Committee 05 July 2022 Scale 1:2500 Drawn by: SP Dept: Communities